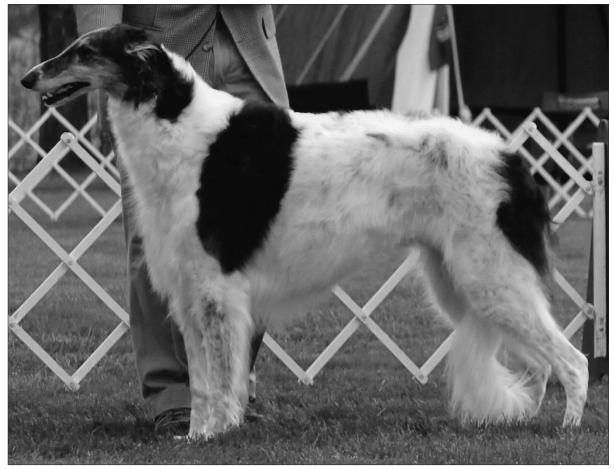

## Ch. Foxcroft Isabella

April 3, 2006 Breeder(s): Owners Female White with Brindle Angela San Paolo & Peter San Paolo 752 River Road Ewing, NJ 08628-3303 609-883-4743; aspfoxcroft@verizon.net

Isabella the Beautiful. Few words can justly describe her movement. Strong, balanced and an outstanding body. She definitely displays all of the attributes of both her sire and dam. She was recently awarded Best of Opposite Sex at the 2014 BCDV specialty, held at the Trenton Kennel Club show.